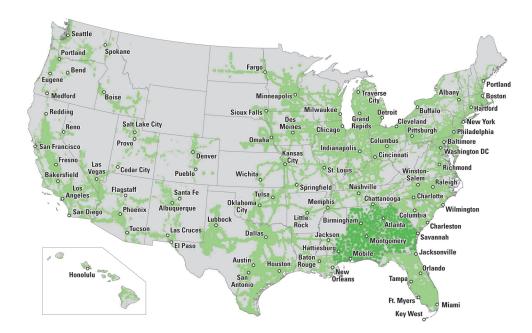

#### NATIONWIDE SERVICE AREA

Get Connected from Coast to Coast with Push To Talk, Cellular, Data and Messaging across the U.S.

Within a wireless coverage area, several factors may affect or interfere with your service, such as: network changes, traffic volume, service outages, obstructions, your equipment, weather and other conditions. Coverage may not be available everywhere.